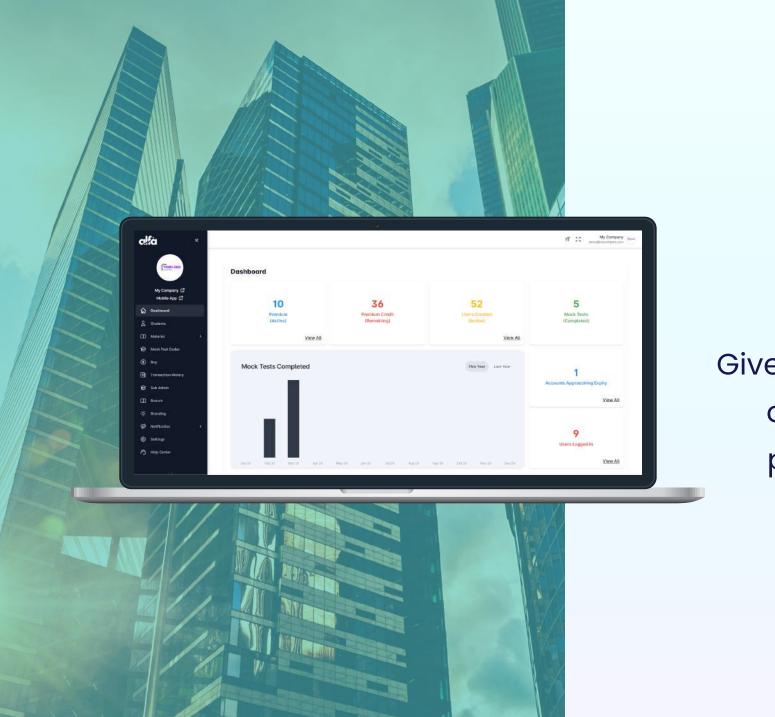

## Self-Managed Admin Panel

Gives you full administrative control over your personalized students' practice website allowing you to manage it effectively.

## View & Manage Student's Analytics & Performance

You will be able to access all full & sectional mock tests attempted by your students.