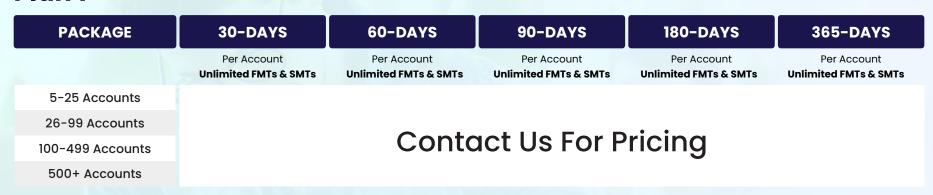

#### Plan 1

Under this plan, you will get unlimited access to all the available features including practice questions, full & sectional mock tests and AI scoring. The pricing mentioned is charged per account basis.