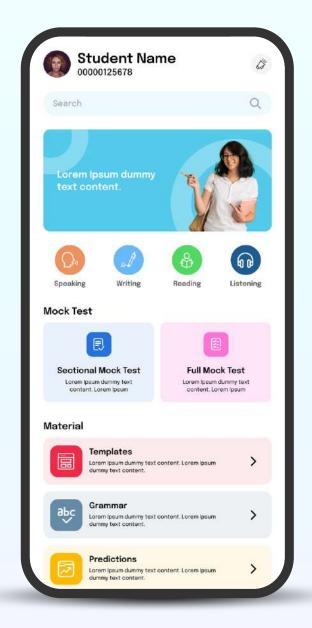

## Personalized Practice Mobile App

Your students will get access to a personalized mobile app, enabling them to practice & prepare on the go.

Available on Play Store & App Store