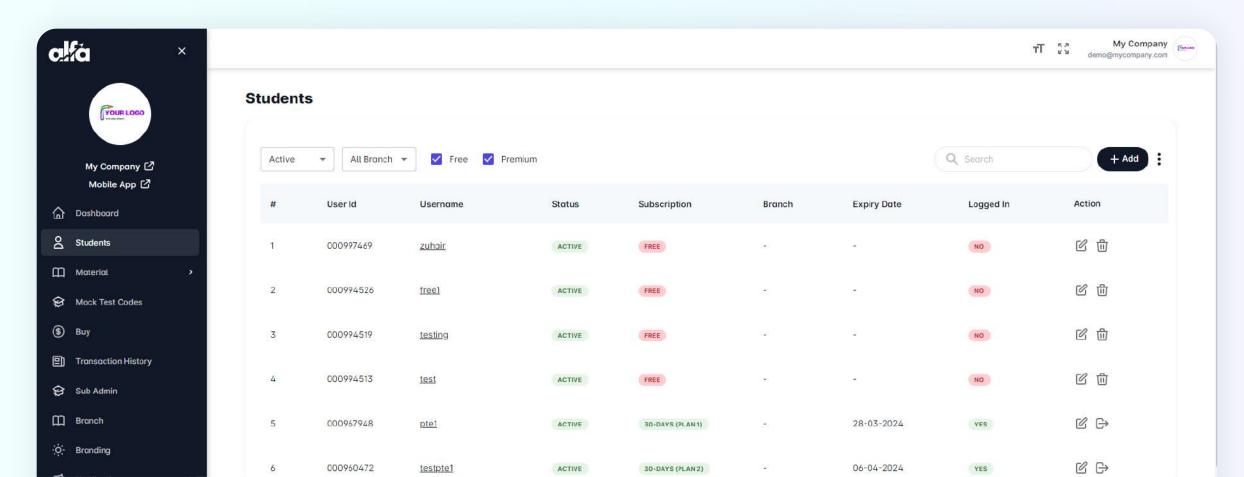

## **Access To Create & Control Student Logins**

Allows you control over the student's database where you can create, edit, upgrade & delete accounts of your students.