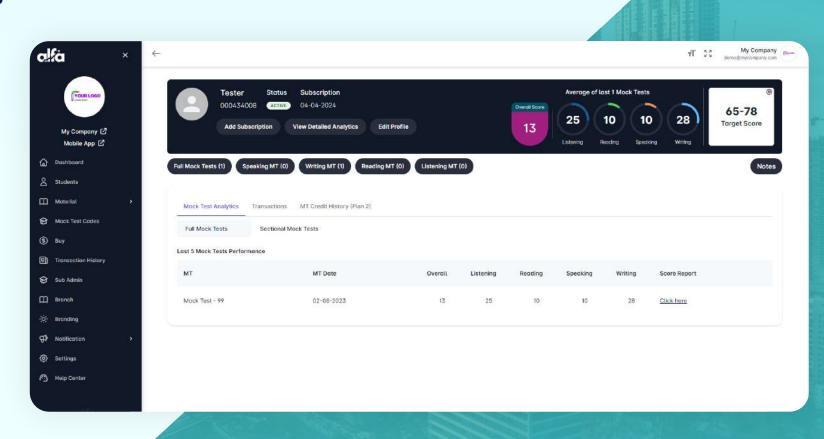

## View & Manage Student's Analytics & Performance

You will be able to access all full & sectional mock tests attempted by your students.