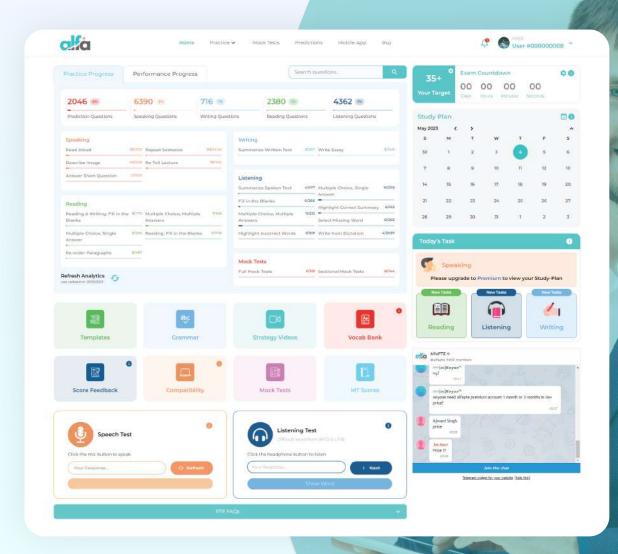

### Premium features of Alfa PTE

## PTE Academic/UKVI

#### **AI Clicks**

Unlimited AI Clicks for scoring in all the Speaking & Writing questions

#### 95% Accuracy

Unlimited score checks with an accuracy of upto 95% when compared to the actual exam

#### **Full Mock Tests**

Unlimited access to simulated Scored Mock Tests with similar to 95% real exam scoring report & detailed analytics

#### **Sectional Mock Tests**

Unlimited access to our 'first of its kind' feature that will give you an accurate module-wise picture of your performance

#### **Create Your Own - Mock Tests**

Another 'first of its kind' feature that allows you to create mock tests based on your choice of questions & pattern

#### **Latest Exam Questions**

Offers access to the most number of questions available in the market that are updated on a daily basis

#### **Latest Prediction Files**

Two of our latest version of our weekly prediction files will be available

#### **Templates**

Our tried & proven Writing templates for Essay & Summarize Spoken Text

#### **Strategy Videos**

Multi-lingual videos giving in-depth knowledge of the stratigies, usage of templates, various tips & ticks for all question-types

#### **Target Wise Study-plan**

A tailor-made plan that has been designed in accordance with a student's required score to provide an effective learning path