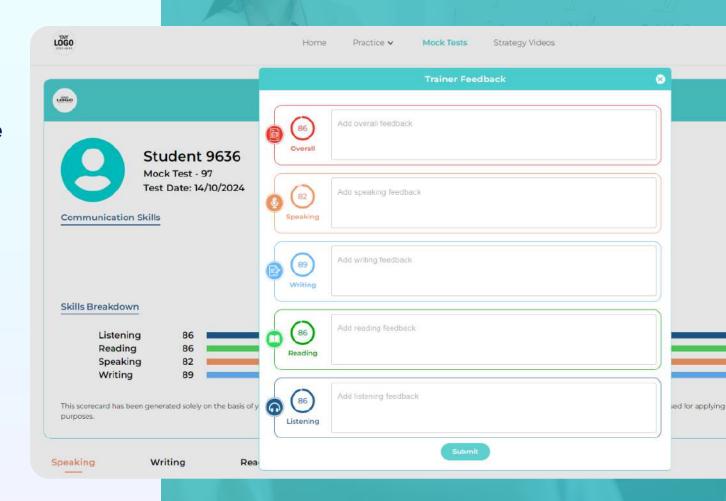

## Give Feedback on Student's Performance with Trainer Mode

The Trainer Mode feature lets your trainers access students' practice and mock test responses. Trainers can analyze performance and leave comments or feedback to guide improvement, helping students succeed more efficiently.