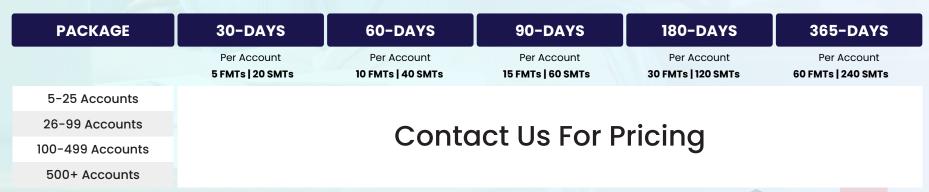

#### Plan 2

With this plan, you can use all the features that Plan 1 has, except for the mock tests. You will get a limited number of mock tests for each account. The per account mock tests that will be included in this plan are mentioned in the pricing table. The pricing mentioned is charged per account basis.